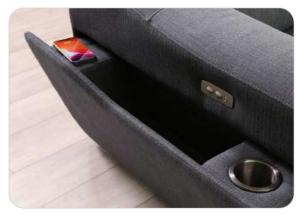

## **PRODUCT FEATURES**

- Suite consists of both end ER, console, armless chair with storage drawer, corner and static armless seater
- Featuring LHF & RHF ER with manual adjustable headrests, storage pocket with cupholder and wireless charger
- Console with in-built storage, hidden cupholder drawer, reading lights, 240V power plugs and 2 x USB ports
- Armless chair with drawer at the footend
- Recliner Mechanism Max Weight Limit: 120 kg

Frame:
Foam/Springs:
Fabric/Stitching:
Rec Mech/Electrics:
All Other Parts:

POWER RECLINER

USB

WEBBI

CUPHOLDERS

SPRINGS

Arm Storage Pocket with Wireless Charger and Cupholder

Console light