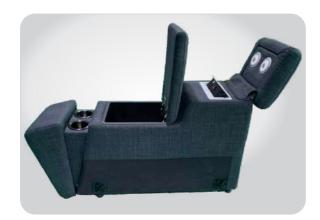

## **PRODUCT FEATURES**

- Suite consists of both end ER, console, armless chair with storage drawer, corner and static armless seater
- Featuring LHF & RHF ER with manual adjustable headrests, storage pocket with cupholder and wireless charger
- Console with in-built storage, hidden cupholder drawer, reading lights, 240V power plugs and 2 x USB ports
- Armless chair with drawer at the footend
- Recliner Mechanism Max Weight Limit: 120 kg

console

**Footend Drawer** 

**Hidden Cupholders** 

**Power Station** 

Frame: Foam/Springs: Fabric/Stitching: **Rec Mech/Electrics: All Other Parts:** 

5 years 3 years 1 year 1 year 1 year

POWER RECLINER

USB