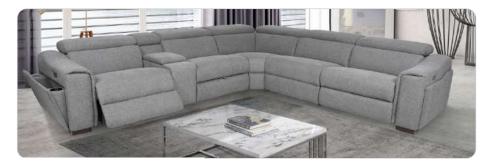

## **CONSTRUCTION**

Structural Frame: Plywood

Seating Support: S-Spring, Pocket Spring, Foam, Webbing

Foam Density: D28

**Upholstery:** Lena Fabric - 100% Polyester Fabric **Colour:** Light Grey | Dark Grey | Charcoal | Beige