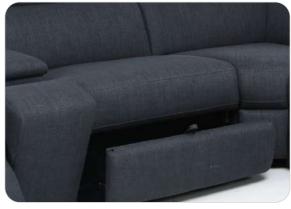

## **PRODUCT FEATURES**

- Suite consists of both end ER, console, armless chair with storage drawer, corner and static armless seater
- Featuring LHF & RHF ER with manual adjustable headrests, storage pocket with cupholder and wireless charger
- Console with in-built storage, hidden cupholder drawer, reading lights, 240V power plugs and 2 x USB ports
- Armless chair with drawer at the footend
- Recliner Mechanism Max Weight Limit: 120 kg

console

**Footend Drawer** 

**Hidden Cupholders** 

**Power Station** 

Frame: Foam/Springs: Fabric/Stitching: **Rec Mech/Electrics: All Other Parts:** 

5 years 3 years 1 year 1 year 1 year

POWER RECLINER

USB