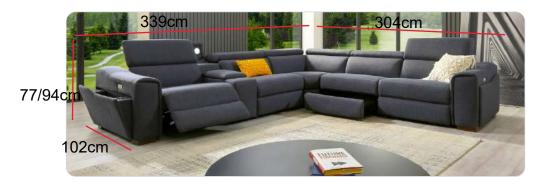

## **SPECIFICATIONS**

| Hawkins Modular Corner Lounge | W339 x D304 x H77/94 CM |
|-------------------------------|-------------------------|
| LHF 1ER                       | W110 x D102 x H77/94 CM |
| Console                       | W35 x D100 x H77/94 CM  |
| Armless Chair                 | W81 x D102 x H77/94 CM  |
| Wedge Corner                  | W113 x D113 x H77/94 CM |
| Armless chair                 | W81 x D102 x H77/94 CM  |
| RHF 1ER                       | W110 x D102 x H77/94 CM |