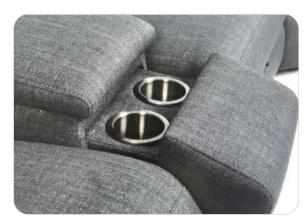

## **PRODUCT FEATURES**

- Suite consists of both end ER, console, armless chair with storage drawer, corner and static armless seater
- Featuring LHF & RHF ER with manual adjustable headrests, storage pocket with cupholder and wireless charger
- Console with in-built storage, hidden cupholder drawer, reading lights, 240V power plugs and 2 x USB ports
- Armless chair with drawer at the footend
- Recliner Mechanism Max Weight Limit: 120 kg

console

**Footend Drawer** 

**Hidden Cupholders** 

**Power Station** 

Frame: Foam/Springs: Fabric/Stitching: **Rec Mech/Electrics: All Other Parts:** 

5 years 3 years 1 year 1 year 1 year

POWER RECLINER

USB