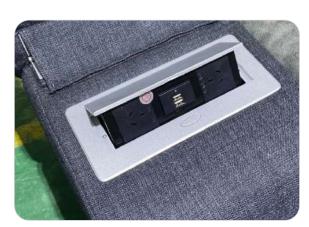

## **PRODUCT FEATURES**

- Suite consists of both end ER, console, armless chair with storage drawer, corner and static armless seater
- Featuring LHF & RHF ER with manual adjustable headrests, storage pocket with cupholder and wireless charger
- Console with in-built storage, hidden cupholder drawer, reading lights, 240V power plugs and 2 x USB ports
- Armless chair with drawer at the footend
- Recliner Mechanism Max Weight Limit: 120 kg

console

**Footend Drawer** 

**Hidden Cupholders** 

**Power Station** 

Frame: Foam/Springs: Fabric/Stitching: **Rec Mech/Electrics: All Other Parts:** 

5 years 3 years 1 year 1 year 1 year

POWER RECLINER

USB