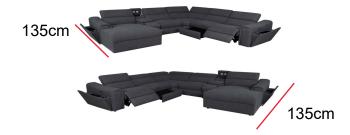

## **SPECIFICATIONS**

| Hawkins Modular Corner Lounge | W339 x D304 x H77/94 CM |
|-------------------------------|-------------------------|
| LHF 1ER                       | W110 x D102 x H77/94 CM |
| Console                       | W35 x D100 x H77/94 CM  |
| Armless Chair                 | W81 x D102 x H77/94 CM  |
| Wedge Corner                  | W113 x D113 x H77/94 CM |
| Armless chair                 | W81 x D102 x H77/94 CM  |
| RHF 1ER                       | W110 x D102 x H77/94 CM |