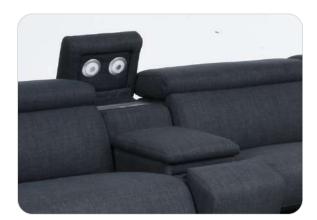

## **PRODUCT FEATURES**

- Suite consists of both end ER, console, armless chair with storage drawer, corner and static armless seater
- Featuring LHF & RHF ER with manual adjustable headrests, storage pocket with cupholder and wireless charger
- Console with in-built storage, hidden cupholder drawer, reading lights, 240V power plugs and 2 x USB ports
- Armless chair with drawer at the footend
- Recliner Mechanism Max Weight Limit: 120 kg

console

**Footend Drawer** 

**Hidden Cupholders** 

**Power Station** 

Frame: Foam/Springs: Fabric/Stitching: **Rec Mech/Electrics: All Other Parts:** 

5 years 3 years 1 year 1 year 1 year

POWER RECLINER

USB